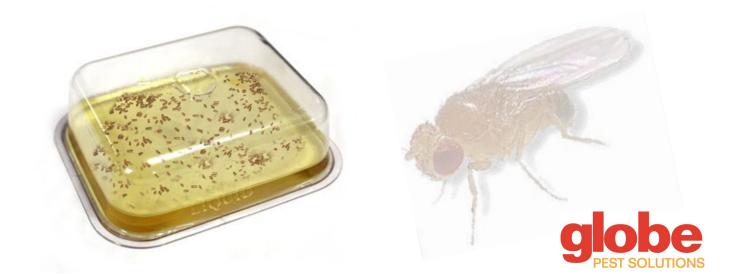

#### No maintenance or monitoring

- Pre-baited: simply peel back protective paper and start trapping.
- Food-grade lure solution proven to attract 2.2 times more fruit flies than other fruit fly traps.

#### Clear design - you'll know when it's working!

- The trap is clear to let you know it is working.
- Lure solution is effective for 30 days. Simply dispose of used trap in regular garbage and replace with a fresh trap.