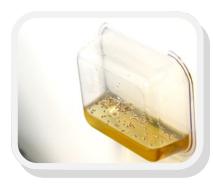

# **DROP-INS® XL FRUIT FLY TRAP**

#### No maintenance or monitoring

- Pre-baited: simply peel back protective paper and start trapping.
- Food-grade lure solution proven to attract 2.2 times more fruit flies than other fruit fly traps.

### "No spill" conical trap design

- The patented design prevents the solution from escaping the trap if dropped or tipped upside down.
- Adhesive backed holder (sold separately) allows you to trap fruit flies anywhere! Underneath kitchen counters, sinks, tables.
- Conical trap design lures in fruit flies but won't let them escape.

#### Clear design - you'll know when it's working!

- The trap is clear to let you know it is working.
- Lure solution is effective for 30 days. Simply dispose of used trap in regular garbage and replace with a fresh trap.