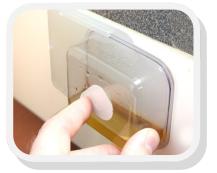

## **Drop-Ins Fruit Fly Trap Holder**

- Perfect for placing anywhere around kitchen and garbage areas for constant fruit fly protection.
- Allows the trap to hang upside down and sideways or for secure placement on counters, sinks etc.

### "No spill" conical trap design

- The patented design prevents the solution from escaping the trap if dropped or tipped upside down.
- Adhesive backed holder (sold separately) allows you to trap fruit flies anywhere! Underneath kitchen counters, sinks, tables.
- Conical trap design lures in fruit flies but won't let them escape.