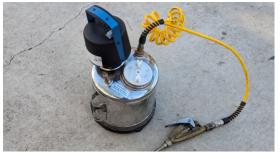

### 3. Ready to use

You are all set up and prepared to use your sprayer. Refer to the B&G PTT user guide for instructions.