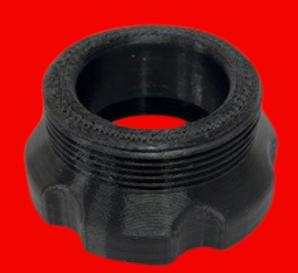

# Rega to B&G Adaptor

The Rega Adaptor for the B&G Pressurised Tank Top is custom-designed to bridge the gap between your Rega Spray Unit and the new battery-powered B&G Pressurising Tank Top, allowing for a seamless and efficient upgrade. This precision-engineered adaptor makes it possible to install the B&G Pressurising Tank on your Rega Spray Unit, unlocking the full potential of your spraying equipment.

#### **How to install Rega to B&G PTT Adaptor**

**RGBGPPT** 