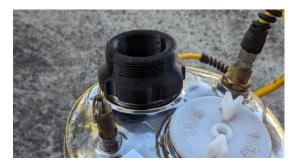

### 1. Attach the adaptor

Attach the B&G PTT adaptor to your Rega Spray Unit by hand screwing the adaptor securely into place.