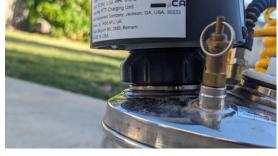

#### 2. Fit the B&G PTT.

After connecting the adapter to the spray tank, proceed by screwing the B&G PTT into the adapter.