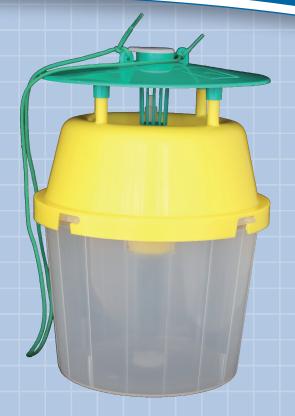

## Silvalure® Moth Monitoring Funnel Trap

Designed for trapping moths, such as stored product pests as Ephestia spp and Plodia interpunctella.

- Available in custom colours, with option of a translucent base.
- Easy to use.
- Heavy duty suitable for re-use over many years.
- Consists of four parts.
- Lid
- · Cage Lure holder and Cap
- Funnel
- Bucket
- Funnel section and bucket are connect by four (4) point bayonet fitting.
- Packed in bulk. Cartons of 50.