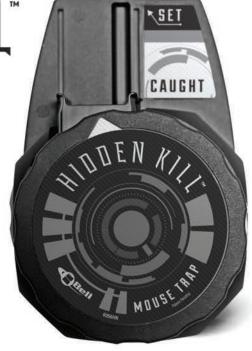

## A BETTER, MORE PROFESSIONAL WAY TO TRAP MICE

**Two-way Entry** 

**Blends Into Surroundings** 

**Removable Bait Cup** 

## **PRODUCT FEATURES:**

- Quick, no mess capture and kill at an exceptional value
- Stealthy design blends into surroundings
- Fully enclosed capture area keeps mouse hidden inside
- Easy "no-touch" disposal
- Two way entry allows mice to enter from either direction
- Innovative design allows for optional corner placement