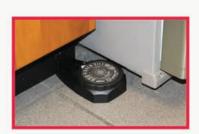

## **PRODUCT FEATURES:**

- Quick, no mess capture and kill at an exceptional value
- Stealthy design blends into surroundings
- Fully enclosed capture area keeps mouse hidden inside
- Easy "no-touch" disposal
- Two way entry allows mice to enter from either direction
- Innovative design allows for optional corner placement