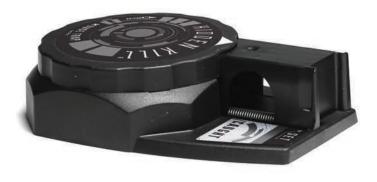

## A BETTER, MORE PROFESSIONAL WAY TO TRAP MICE

**Two-way Entry** 

**Blends Into Surroundings** 

**Removable Bait Cup** 

## **PRODUCT FEATURES:**

- Quick, no mess capture and kill at an exceptional value
- Stealthy design blends into surroundings
- Fully enclosed capture area keeps mouse hidden inside
- Easy "no-touch" disposal
- Two way entry allows mice to enter from either direction
- Innovative design allows for optional corner placement