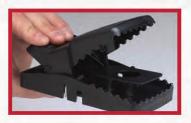

## **PRODUCT FEATURES:**

- Superior Capture Rates
  - Aggressive, interlocking teeth for unmatched holding power
  - Perfect combination of trigger sensitivity and trap velocity
  - Extensive field and laboratory testing
- Easier & More Convenient To Use
  - Trapper Mini-Rex for mice sets quickly using one hand in one easy motion - same motion provides "no touch" release of dead rodent
  - Trapper T-Rex can be quickly and easily set by hand or foot
  - Removable bait cup allows trap to be fully serviced without being set... greatly enhancing safety and ease of use