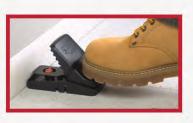

## **PRODUCT FEATURES:**

- Superior Capture Rates
  - Aggressive, interlocking teeth for unmatched holding power
  - Perfect combination of trigger sensitivity and trap velocity
  - Extensive field and laboratory testing
- Easier & More Convenient To Use
  - Trapper Mini-Rex for mice sets quickly using one hand in one easy motion - same motion provides "no touch" release of dead rodent
  - Trapper T-Rex can be quickly and easily set by hand or foot
  - Removable bait cup allows trap to be fully serviced without being set... greatly enhancing safety and ease of use