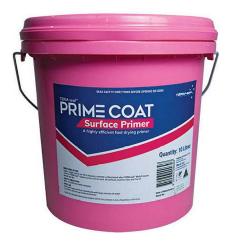

## **TERM-seal**<sup>™</sup> **PRIME COAT Surface Primer**

Available in:-4 litre buckets (white) 10 litre buckets (pink)

Termite Management Systems for every application