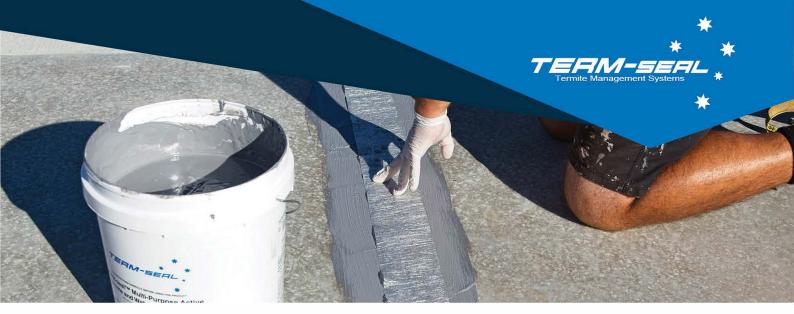

## Glass fibre reinforcing for use in conjunction with TERM-seal™ Multi-Purpose Active Coating

TERM-seal<sup>™</sup> Reo-Band FG is non-woven fibreglass mat, specially manufactured with a wax type coating which provides ease of use. Used with TERM-seal<sup>™</sup> Sealant Active and TERM-seal<sup>™</sup> Multi-Purpose Active Coating to reinforce joints and corners.

- Used with the TERM-seal™ Sealant Active
- Used with the TERM-seal™ Multi-Purpose Active Coating