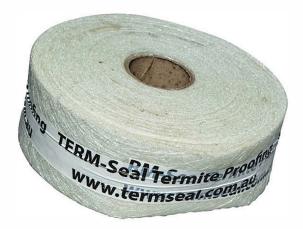

## REO-BANDFG Glass Fibre Mat

## Glass fibre reinforcing for use in conjunction with TERM-seal™ Multi-Purpose Active Coating

TERM-seal<sup>™</sup> Reo-Band FG is non-woven fibreglass mat, specially manufactured with a wax type coating which provides ease of use. Used with TERM-seal<sup>™</sup> Sealant Active and TERM-seal<sup>™</sup> Multi-Purpose Active Coating to reinforce joints and corners.

## PRODUCT OVERVIEW

Available in:-Rolls of 100mm, 130mm, 205mm and 502mm width, with a length of approx 160mtrs