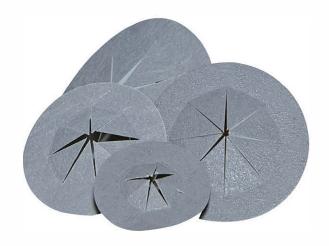

TERM-seal™ Soft Annular Collars are supplied precut to fit 40mm (water), 40mm (electrical), 50mm, 65mm, 80mm and 100mm pipes and conduits.

- Supplied pre-cut
- Complies with full requirements of AS3660.1-2014
- Can be adjusted to suit any size conduit or water pipe
- Must be used with a TERM-seal™ Ura-Fen Shield TWB 100mm (folded to 50mm) wrap

## PRODUCT OVERVIEW

Available in:-40mm (water), 40mm (electrical), 50mm, 65mm, 80mm and 100mm pipes and conduits.

APVMA Approval No: 62741/43877

**Termite Management** Systems for every application