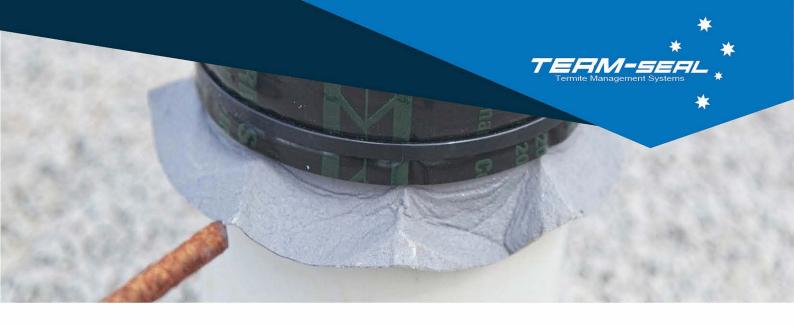

## Pre-cut soft annular collars for the treatment of slab penetrations in construction situations

In certain situations, the construction process makes the use of rigid collars impossible eg pipes adjacent to form work clusters. This situation is easily overcome by using TERM-seal™ Soft Annular Collar.

TERM-seal™ Soft Annular Collars are supplied precut to fit 40mm (water), 40mm (electrical), 50mm, 65mm, 80mm and 100mm pipes and conduits.

- Supplied pre-cut
- Complies with full requirements of AS3660.1-2014
- Can be adjusted to suit any size conduit or water pipe
- Must be used with a TERM-seal™ Ura-Fen Shield TWB 100mm (folded to 50mm) wrap